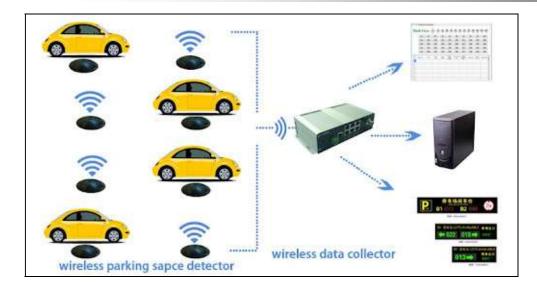

#### How does it work?

By the magnetic and optic sensing technology, the wireless parking detector vehicle sensors can measure occupancy of every parking space. The parking space occupancy information is transmitted to Wireless Data Collector (WADC), and then the WADC transmits all the data to system provider's parking management platform timely by RS232/485, USB, Ethernet.

#### 2. Data Collector

Acts as a gateway between data server and all the wireless parking sensors to acquire the occupancy information of each parking spaces and relay to user system through its RS-232/485/Ethernet data interface.