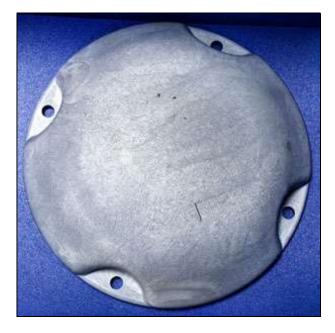

## **Basic Info**

Product Description Model No.: WAPSD-340 Falling Prevention Device: IP68 Design: Hemisphere Type Specification: Height (mm): 143mm Width (mm): 36mm HS Code: 85308000 Type: Parking Sensor Driving: Magnetic and Optical The Vehicle Inlet and Outlet: Under Detector Certification: CE Transport Package: One Sensor /One Box Origin: China (Mainland)

#### 1. Wireless Parking Space Detector

Due to double detection technology with a sophisticated algorithm inside and and employment of LPLR low power-long range technology, WAPSD achieves an extreme high detection accuracy, wide communication range, easy installing and cost-efficient parking lots occupancy data collection solution for indoor/outdoor parking guidance or management system.