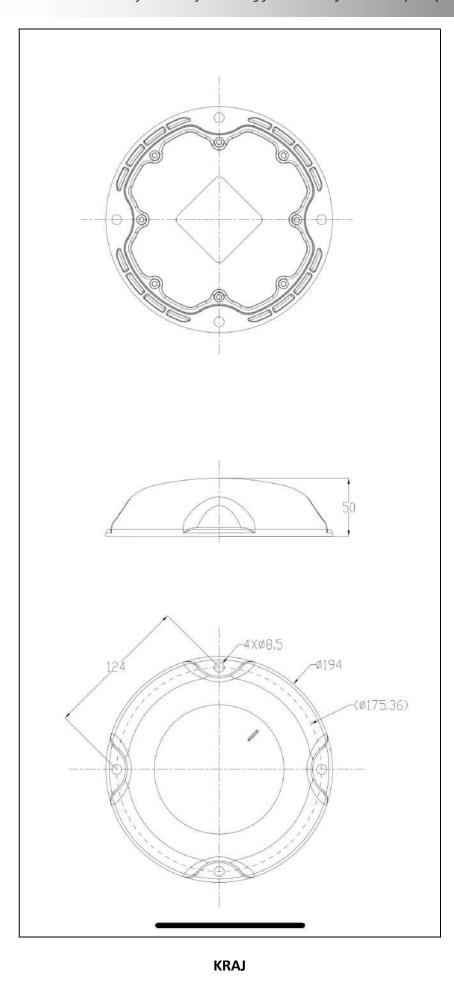

## **Basic Info**

Product Description Model No.: WAPSD-340 Falling Prevention Device: IP68 Design: Hemisphere Type Specification: Height (mm): 143mm Width (mm): 36mm HS Code: 85308000 Type: Parking Sensor Driving: Magnetic and Optical The Vehicle Inlet and Outlet: Under Detector Certification: CE Transport Package: One Sensor /One Box Origin: China (Mainland)