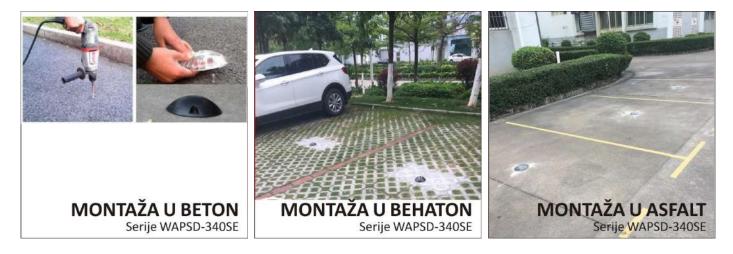

#### Installation

Wireless Parking Space Detectors (WPSD) is installed in each individual parking space, measure occupancy of these parking spaces.