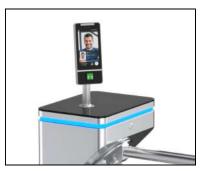

# **Top Panel Customized**

The top panel is available in different solutions according to requirements, like card, qr code, fingerprint, facial device...