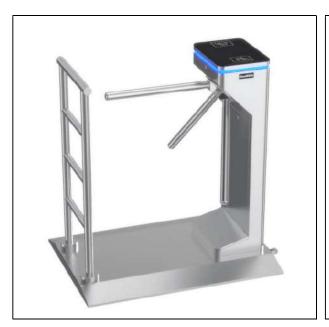

# TROKRAKA ROTACIONA PREPREKA - STUB

ŠIFRA PROIZVODA: DASN-50P

#### **Features of Portable Turnstile**

- Long-life performance, high operation dependability and fast response
- The whole system runs smoothly, low noise, no mechanical impact
- Single directional or Bi-directional is selectable
- Automatic reset function: turnstile arm will lock automatically within 5s (can be setting) if passenger delay to entry
- Anti-tailing function: only one person passes at one time
- When power is off, arms will open automatically, which is complying with fire safety requirements
- LED indicator (red × means no entry; green → means entry)
- Easy to install and maintain
- 3-year warranty support

# **Top Panel Customized**

The top panel is available in different solutions according to requirements, like card, qr code, fingerprint, facial device...