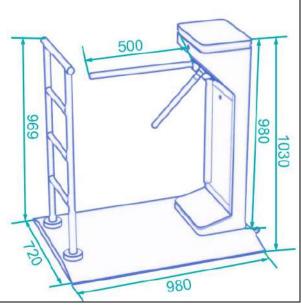

#### **Product Parameters**

| Model No.             | DASN-50P                                                                                                      |
|-----------------------|---------------------------------------------------------------------------------------------------------------|
| Framework Material    | 304 full stainless steel + high end black tempered film glass                                                 |
| Arm Material          | 304 Stainless Steel (Black rubber protector is optional)                                                      |
| Dimension             | Turnstile: 360 *260 * 980mm Base: 980 *720 * 50mm Bar: 460*969mm                                              |
| Weight                | 50kg/pcs                                                                                                      |
| Passage Width         | 550mm (Arm length: 500mm)                                                                                     |
| Passing Direction     | Single directional / Bi-directional                                                                           |
| MCBF                  | 10 million                                                                                                    |
| Power Supply          | AC220V/110V, 50/60Hz                                                                                          |
| Operation Voltage     | 24V DC                                                                                                        |
| Power Consumption     | 40W                                                                                                           |
| Operation Temperature | -15 °C - 60 °C                                                                                                |
| Operation Humidity    | 0 ~ 95% (No freeze)                                                                                           |
| Working Environment   | Indoor / Outdoor                                                                                              |
| Flow Rate             | 35 people per minute                                                                                          |
| LED Indicator         | Three LED indicators on top: blue $\rightarrow$ default, green $\rightarrow$ valid, red $\rightarrow$ invalid |
| Emergency             | Automatic arm open when power off                                                                             |
| Flexibility           | Integrate with any access control                                                                             |
| Communication         | Dry contact, Relay signal, RS485                                                                              |
| Certification         | Compliance CE, ROHS                                                                                           |