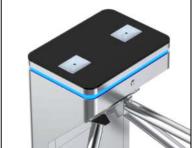

## **High End Tempered Glass**

At the top, it's covered by a high black tempered glass, show up an attractive and impressive character.

## **LED Indicator**

office@aspekt.rs

aesthetic and distinctive sense. Three colors LED Indicator interface: blue for power on, green for valid card access, red for invalid card access. +381 11 355 7599 **KRAJ** +381 63 598 017