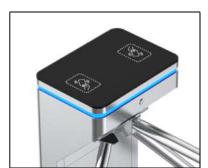

## **High End Tempered Glass**

At the top, it's covered by a high black tempered glass, show up an attractive and impressive character.

## **LED Indicator**

office@aspekt.rs

aesthetic and distinctive sense. Three colors LED Indicator interface: blue for power on, green for valid card access, red for invalid card access. +381 11 355 7599 **KRAJ** +381 63 598 017