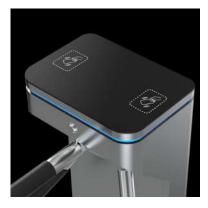

## **High End Tempered Glass**

At the top, it's covered by a high black tempered glass, show up an attractive and impressive character.