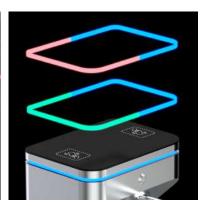

## **LED Indicator**

office@aspekt.rs

aesthetic and distinctive sense. Three colors LED Indicator interface: blue for power on, green for valid card access, red for invalid card access. +381 11 355 7599 **KRAJ** +381 63 598 017