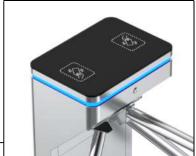

## **High End Tempered Glass**

At the top, it's covered by a high black tempered glass, show up an attractive and impressive character.

# **LED Indicator**

+381 11 355 7599 +381 63 598 017 office@aspekt.rs

The full stainless-steel body is surrounded with dazzling decorative LED light bar which bring out an aesthetic and distinctive sense. Three colors LED Indicator interface: blue for power on, green for valid card access, red for invalid card access.