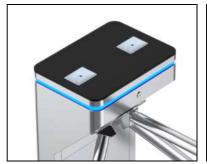

### **Top Panel Customized**

The top panel is available in different solutions according to requirements, like card, qr code, fingerprint, facial device...

# **LED Indicator**

+381 11 355 7599 +381 63 598 017 office@aspekt.rs

The full stainless-steel body is surrounded with dazzling decorative LED light bar which bring out an aesthetic and distinctive sense. Three colors LED Indicator interface: blue for power on, green for valid card access, red for invalid card access.