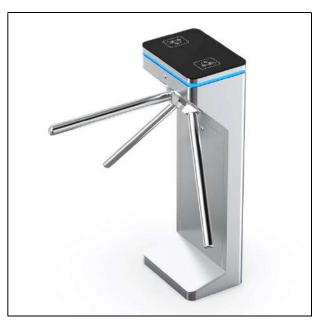

#### **Features of Daosafe Tripod Turnstile**

- Long-life performance, high operation dependability and fast response
- The whole system runs smoothly, low noise, no mechanical impact
- Single directional or bi-directional is selectable
- Automatic reset function: swing arms will lock automatically within 5s (can be setting) if passenger delay to entry
- · When power is off, arms will drop down automatically, which is complying with fire safety requirements
- LED indicator (red means no entry; green means entry; blue means normal close)
- Infrared sensor alarm function, in case of illegal intrusion and reverse intrusion
- Only one person can pass at one time, to prevent the illegal following
- Easy to install and maintain
- 3-year warranty support

#### **Product Parameters**

| DASN-50                                                         |
|-----------------------------------------------------------------|
| 304 brushed stainless steel+ High end black tempered film glass |
| Tempered glass                                                  |
| 304 Stainless Steel with rubber protector                       |
| 360 *260 * 980mm                                                |
| 35kg/pcs                                                        |
| 550mm (Arm length: 500mm)                                       |
| Single directional / Bi-directional                             |
| 10 million                                                      |
| AC220V/110V, 50/60Hz                                            |
| 24V DC                                                          |
| 20W                                                             |
| -20 °C - 75 °C                                                  |
| 0 ~ 95% (No freeze)                                             |
| Indoor / Outdoor                                                |
| 35 people per minute                                            |
| Unique blue LED strip (front+ top+side)                         |
| Arms will drop down automatically                               |
| Dry contact, Relay signal, RS485                                |
|                                                                 |