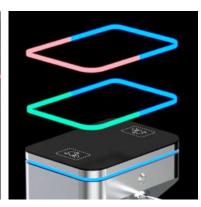

# **LED Indicator**

+381 11 355 7599 +381 63 598 017 office@aspekt.rs

The full stainless-steel body is surrounded with dazzling decorative LED light bar which bring out an aesthetic and distinctive sense. Three colors LED Indicator interface: blue for power on, green for valid card access, red for invalid card access.