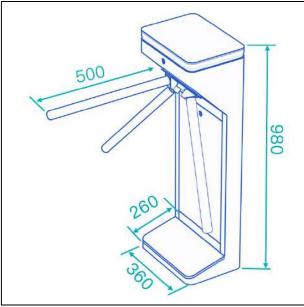

#### **Product Parameters**

| DASN-50                                                         |
|-----------------------------------------------------------------|
| 304 brushed stainless steel+ High end black tempered film glass |
| Tempered glass                                                  |
| 304 Stainless Steel with rubber protector                       |
| 360 *260 * 980mm                                                |
| 35kg/pcs                                                        |
| 550mm (Arm length: 500mm)                                       |
| Single directional / Bi-directional                             |
| 10 million                                                      |
| AC220V/110V, 50/60Hz                                            |
| 24V DC                                                          |
| 20W                                                             |
| -20 °C - 75 °C                                                  |
| 0 ~ 95% (No freeze)                                             |
| Indoor / Outdoor                                                |
| 35 people per minute                                            |
| Unique blue LED strip (front+ top+side)                         |
| Arms will drop down automatically                               |
| Dry contact, Relay signal, RS485                                |
|                                                                 |