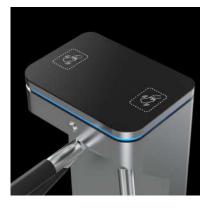

## **High End Tempered Glass**

At the top, it's covered by a high black tempered glass, show up an attractive and impressive character.