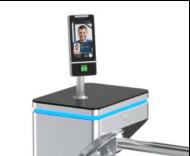

### **Top Panel Customized**

The top panel is available in different solutions according to requirements, like card, qr code, fingerprint, facial device...