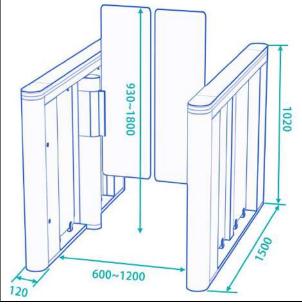

## **Product Parameters**

| Model No.             | DAS7100                             |
|-----------------------|-------------------------------------|
| Framework Material    | 304 Full Stainless Steel            |
| Arm Material          | Plexiglas-transparency              |
| Dimension             | 1500 * 120 * 1020mm                 |
| Weight                | 80kg/pcs                            |
| Passage Width         | 600-1200mm (One passage)            |
| Arm Height            | 930-1800mm                          |
| Passing Direction     | Single directional / Bi-directional |
| MCBF                  | 15 million                          |
| Power Supply          | AC220V/110V, 50/60Hz                |
| Operation Voltage     | 24V DC                              |
| Power Consumption     | 40W                                 |
| Operation Temperature | -15 °C - 60 °C                      |
| Operation Humidity    | 0 ~ 95% (No freeze)                 |
| Working Environment   | Indoor / Outdoor                    |
| Flow Rate             | 45-55 people per minute             |
| LED Indicator         | Yes                                 |
| Infrared Sensor       | 6 pairs (standard)                  |
| Emergency             | Automatic arm open when power off   |
| Communication         | Dry contact, Relay signal, RS485    |