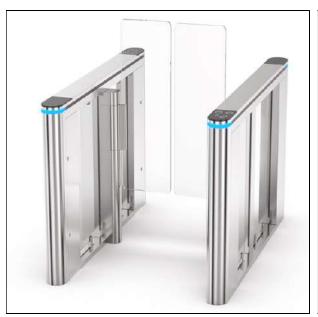

# KRILNA BRZA PREPREKA

ŠIFRA PROIZVODA: DAS7100

#### **Features of Speed Gate**

- Long-life performance, high operation dependability and fast response
- The whole system runs smoothly, low noise, no mechanical impact
- Single directional or Bi-directional is selectable
- Automatic reset function: swing arms will lock automatically within 5s (can be setting) if passenger delay to entry
- · When power is off, swing arms will open automatically, which is complying with fire safety requirements
- LED indicator (red means no entry; green → means entry)
- Infrared sensor alarm function, in case of illegal intrusion and reverse intrusion
- Anti-intrusion function, the turnstile is locked automatically until valid opening signal input
- Anti-reverse function, the turnstile alarms if someone wants to entry in the reverse direction
- Anti-trailing function, the turnstile alarm if someone wants to burst in without permission
- Glass arms will reset automatically if is off position after strong hit. The movement will not be broken or damaged for bump
- It has the fastest open and close speed rate, 0.2 second. The open and close speed rate can be adjusted
- Easy to install and maintain
- 3-year warranty support