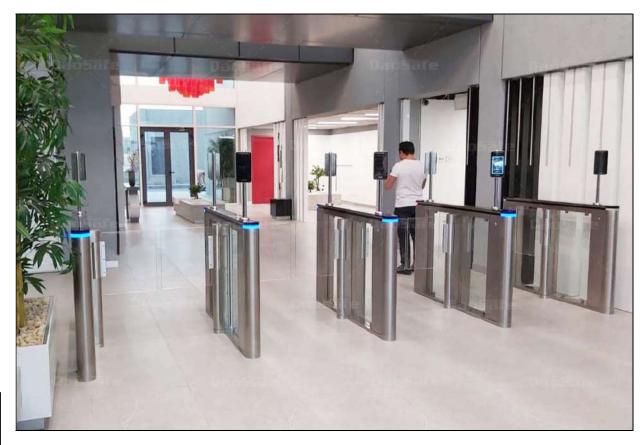

#### **Features of Speed Gate**

- Long-life performance, high operation dependability and fast response
- The whole system runs smoothly, low noise, no mechanical impact
- Single directional or Bi-directional is selectable
- Automatic reset function: swing arms will lock automatically within 5s (can be setting) if passenger delay to entry
- · When power is off, swing arms will open automatically, which is complying with fire safety requirements
- LED indicator (red means no entry; green → means entry)
- Infrared sensor alarm function, in case of illegal intrusion and reverse intrusion
- Anti-intrusion function, the turnstile is locked automatically until valid opening signal input
- Anti-reverse function, the turnstile alarms if someone wants to entry in the reverse direction
- Anti-trailing function, the turnstile alarm if someone wants to burst in without permission
- Glass arms will reset automatically if is off position after strong hit. The movement will not be broken or damaged for bump
- It has the fastest open and close speed rate, 0.2 second. The open and close speed rate can be adjusted
- Easy to install and maintain
- 3-year warranty support

#### **Integrate Any Access Controllers**

Model DAS-Q70 can be integrated with any 3rd access control systems, like card, QR/bar code, biometric, button, remote control, palm vein and so on.