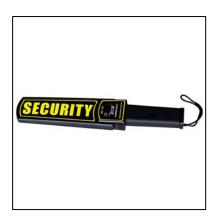

# MAD150 PRENOSIVI METAL DETEKTOR

### [ENG]

Held Metal Detector Model : MD-150

Technical specifications

Unit Dimension: 440(L) X 60(W) X 110(H) mm Working current: 9v "AA" battery Alarm terms: sound (vibration) and light alarm simultaneously Package: 25pcs/carton Gross Weight for a carton: 16kgs Carton Dimension: 580(L) X 330(W) X 470(H) mm

#### Characteristics

- With rechargeable battery and charger, earphone and Signal light a Leathery cover outfits to the metal detector which makes metal detector be convenient to take.
- There is a on-off which can switch the metal detector from sound alarm to light alarm, or from light alarm to sound alarm. It fits to work in different environments.
- It needs 4-6 hours for charging. (the charger and rechargeable battery are ordered additional)
- The alarm terms is sound and light alarm simultaneously, or vibration and light alarm simultaneously. You can choose the operate terms optionally.
- When the low sensitivity on-off is pressed, the metal detector will only alarm when it finds big metal object (before you finish the low sensitivity detecting, don't loose the on-off).