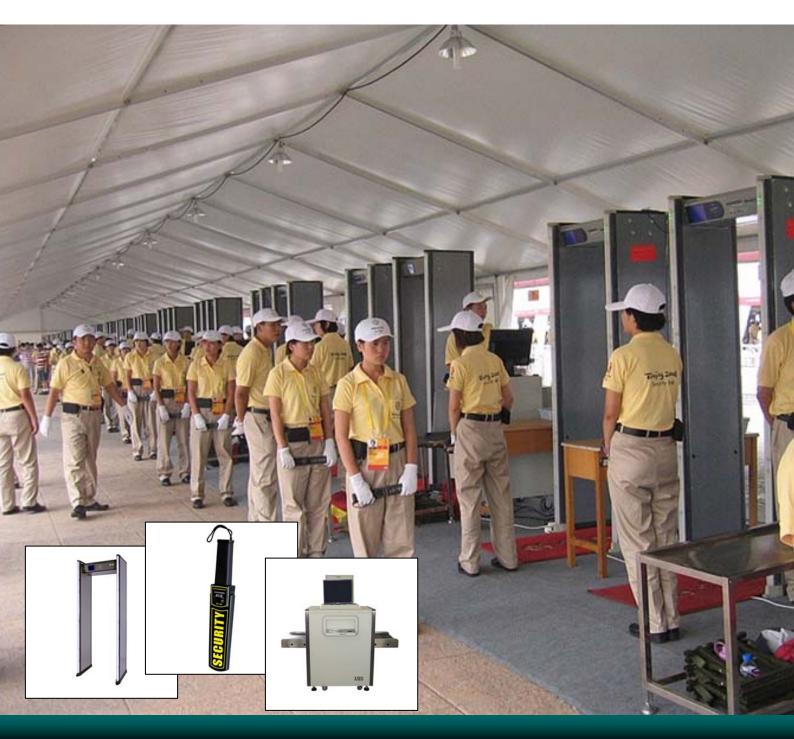

# **METAL DETEKTORI**

KD VRATA (METAL-DETEKTORI) RUČNI METAL-DETEKTORI X-RAY SKENERI

#### Application

The XAYT2101S is designed for Airport, Customs, Railway station, Metro, Police, Court, Embassy, Commercial buildings, Military installations, Ships, Shipping Mall, Army, Prison, Government agency, Bank, Factory, Hotel, Entertainment environments, Gymnasiums, Exhibition Centers etc. Public security.

#### Application:

The XAYT2101B is designed for Airport, Customs, Railway station, Metro, Police, Court, Embassy, Commercial buildings, Military installations, Ships, Shipping Mall, Army, Prison, Government agency, Bank, Factory, Hotel, Entertainment environments, Gymnasiums, Exhibition Centers etc. Public security.