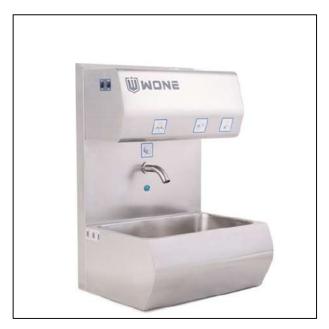

#### Benefits and advantages:

Hygienic design, stainless steel made.

Automatic welding, strong structure.

Compact size, can be wall mount install or mount on cabinet.

Automatic, sensor operated, contactless for all procedures.

Soap dispenser.

Water tap.

Hand dryer.

Hand disinfectant dispenser.

Punch formed water sink, rounded corners, easy cleaning.

Anti-splash design, avoid secondary pollution.

1L sanitizer storage capacity.

Hand dryer hot or cold air switchable.