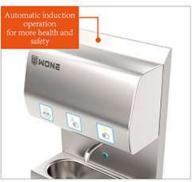

## **Hand Hygiene Station PAHW-F3**

By use of PAHW-F3, you can finish:

- hand washing,
- · hand drying and
- hand disinfection

At one machine. The F3 hand hygiene station integrate water tap, soap dispenser, hand dryer and disinfectant dispenser. All with sensors inbuilt, contactless finish.

The PAHW-F3 is compact size, and can be wall mount install or freestanding install mount on a cabinet. Stainless steel made automatic induction hand washing and drying machine, is a multi-functional hand cleaning and drying equipment integrate soap dispenser, water tap and hand dryer. It is widely used in food processing, animal husbandry, public hygiene and pharmaceutical manufacturing industries.

Soap dispenser.

Water tap.

Hand dryer.

Hand disinfectant dispenser.

Punch formed water sink, rounded corners, easy cleaning.

Anti-splash design, avoid secondary pollution.

1L sanitizer storage capacity.

Hand dryer hot or cold air switchable.