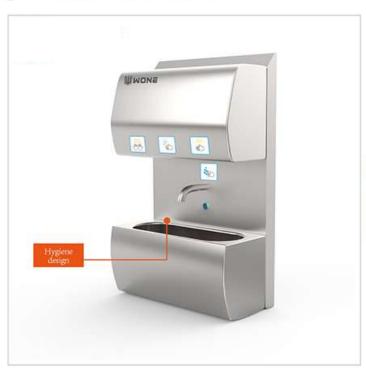

#### Benefits and advantages:

Hygienic design, stainless steel made.

Automatic welding, strong structure.

Compact size, can be wall mount install or mount on cabinet.

Automatic, sensor operated, contactless for all procedures.

Soap dispenser.

Water tap.

Hand dryer.

Hand disinfectant dispenser.

Punch formed water sink, rounded corners, easy cleaning.

Anti-splash design, avoid secondary pollution.

1L sanitizer storage capacity.

Hand dryer hot or cold air switchable.