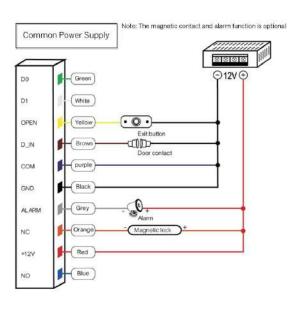

larm Output Load          | Max 20A                                                     |
|    | Operating Temperature      | -45°C∼60°C                                                  |
|    | Operating Humidity         | 10%- 90% RH                                                 |
|    | Adjustable Door Relay time | 0 - 99 seconds                                              |
|    | Adjustable Alarm Time      | 0 - 3 minutes                                               |
|    | Wiegand Interface          | Wiegand 26 bit                                              |
|    | Size                       | 117*71*22MM                                                 |
| 99 | Wiring Connections         | Electric Lock, Exit Button, External Alarm, External reader |





## WIRING DIAGRAM