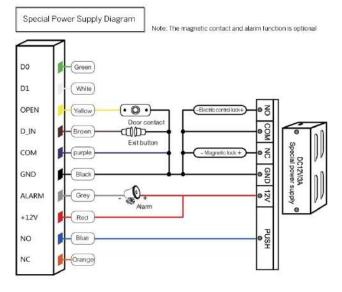

rm Output Load          | Max 20A                                                     |
|    | Operating Temperature      | -45°C∼60°C                                                  |
|    | Operating Humidity         | 10%- 90% RH                                                 |
|    | Adjustable Door Relay time | 0 - 99 seconds                                              |
|    | Adjustable Alarm Time      | 0 - 3 minutes                                               |
|    | Wiegand Interface          | Wiegand 26 bit                                              |
|    | Size                       | 117*71*22MM                                                 |
| 99 | Wiring Connections         | Electric Lock, Exit Button, External Alarm, External reader |





## WIRING DIAGRAM