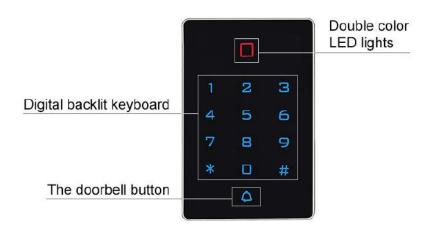

## **NIŽE U ORIGINALU**

**Touch Screen Standalone Access Controller** 

Model No.: TA12 EM

The unit is a single door multifunction touch standalone access controller or a Wiegand output keypad or card reader. It is a plastic touch keypad access control. The inbuilt card reader supports 125KHZ EM cards. This unit has the inbuilt upscale microprocessor which makes the unit very jam-proof, safe, and reliable. It is suitable for mounting either indoor or outdoor. This unit supports up to 2000 users in either a Card, 4 digit PIN, or a Card + PIN option. The unit has many extra features including lock output current short circuit protection, Wiegand output, and a backlit keypad. These features make the unit an ideal choice for door access not only for small shops and domestic households but also for commercial and industrial applications such as factories, warehouses, laboratories, banks, and prisons.

Touch keypad, numbers backlight; Can be used as a standalone keypad for PIN users

Lock output current short circuit protection

Built-in a light-dependent resistor (LDR) for anti-tamper

Built-in buzzer; Red, Orange and Green LEDs display the working status