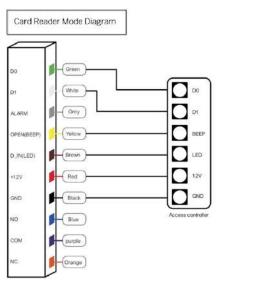

Output Load          | Max 20A                                                     |
|    | Operating Temperature      | -45°C∼60°C                                                  |
|    | Operating Humidity         | 10%- 90% RH                                                 |
|    | Adjustable Door Relay time | 0 - 99 seconds                                              |
|    | Adjustable Alarm Time      | 0 - 3 minutes                                               |
|    | Wiegand Interface          | Wiegand 26 bit                                              |
|    | Size                       | 117*71*22MM                                                 |
| 99 | Wiring Connections         | Electric Lock, Exit Button, External Alarm, External reader |





## WIRING DIAGRAM